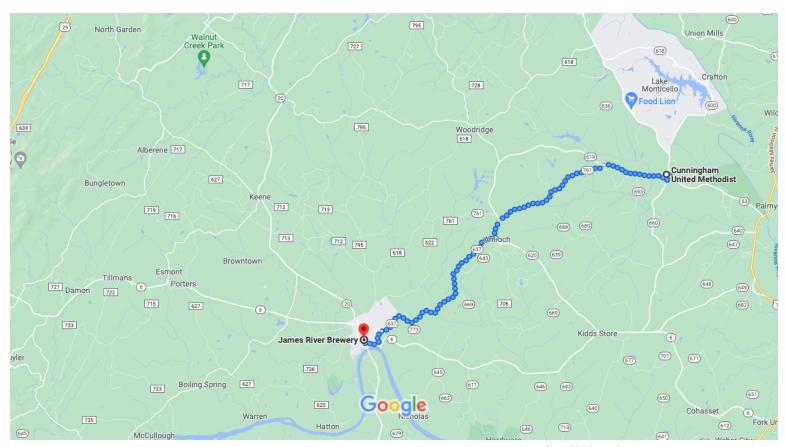

## Cunningham United Methodist to James River Brewery

Walk 13.7 miles, 4 hr 30 min

Map data ©2021 2 mi **\_\_\_\_\_** 

Use caution—walking directions may not always reflect realworld conditions

## **Cunningham United Methodist**

3389 Thomas Jefferson Pkwy, Palmyra, VA 22963

| 1 | 1. | Head east toward VA-53 W      | 406.6            |
|---|----|-------------------------------|------------------|
| Ļ | 2. | Turn right onto VA-53 E       | - 436 ft         |
| Γ | 3. | Turn right onto State Rte 619 | 0.1 mi           |
| 4 | 4. | Turn left onto State Rte 761  | 2.2 mi<br>4.0 mi |
| 4 | 5. | Turn left onto State Rte 620  | 4.0 mi           |

| <b>L</b> | 6. | Turn right onto State Rte 637                               | 5 6 mi |
|----------|----|-------------------------------------------------------------|--------|
| 1        | 7. | Continue onto Poplar Spring Rd                              | 0.0    |
| Γ*       | 8. | Turn right onto Main St                                     | 0.5 mi |
| Γ*       | _  | Turn right onto Valley St  Destination will be on the right | 0.4 mi |
|          |    |                                                             | 0.1 mi |

## James River Brewery

561 Valley St, Scottsville, VA 24590

These directions are for planning purposes only. You may find that construction projects, traffic, weather, or other events may cause conditions to differ from the map results, and you should plan your route accordingly. You must obey all signs or notices regarding your route.